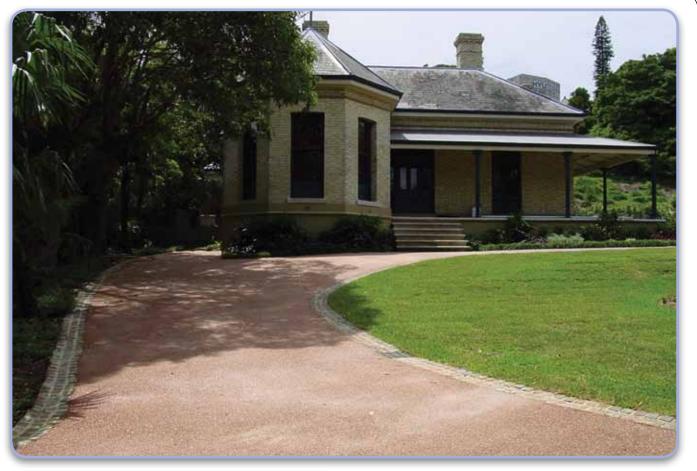

## Heritage Driveway, Northern Sydney

| Applicator | MPS Paving Systems Australia Pty Ltd                                                                                                                                                                                                 |
|------------|--------------------------------------------------------------------------------------------------------------------------------------------------------------------------------------------------------------------------------------|
| Size       | 350 m²                                                                                                                                                                                                                               |
| Product    | SuperStone™                                                                                                                                                                                                                          |
| Pattern    | Seamless Surface                                                                                                                                                                                                                     |
| Colour     | Autumn                                                                                                                                                                                                                               |
| Client     | Taylor Brammer Landscape Architects                                                                                                                                                                                                  |
| Details    | This private home is a heritage listed<br>property in northern Sydney.<br>When renovations were planned, all works<br>were required to meet the codes of North<br>Sydney Council and the stringent heritage<br>listing requirements. |