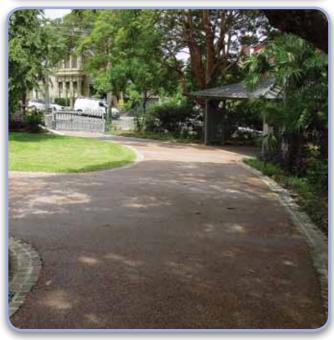

## Heritage Driveway, Northern Sydney

| Applicator | MPS Paving Systems Australia Pty Ltd                                                                                                                                                                                                 |
|------------|--------------------------------------------------------------------------------------------------------------------------------------------------------------------------------------------------------------------------------------|
| Size       | 350 m²                                                                                                                                                                                                                               |
| Product    | SuperStone™                                                                                                                                                                                                                          |
| Pattern    | Seamless Surface                                                                                                                                                                                                                     |
| Colour     | Autumn                                                                                                                                                                                                                               |
| Client     | Taylor Brammer Landscape Architects                                                                                                                                                                                                  |
| Details    | This private home is a heritage listed<br>property in northern Sydney.<br>When renovations were planned, all works<br>were required to meet the codes of North<br>Sydney Council and the stringent heritage<br>listing requirements. |