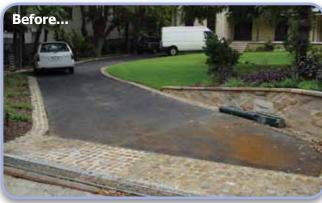

## Heritage Driveway, Northern Sydney

| Applicator | MPS Paving Systems Australia Pty Ltd                                                                                                                                                                                                 |
|------------|--------------------------------------------------------------------------------------------------------------------------------------------------------------------------------------------------------------------------------------|
| Size       | 350 m²                                                                                                                                                                                                                               |
| Product    | SuperStone™                                                                                                                                                                                                                          |
| Pattern    | Seamless Surface                                                                                                                                                                                                                     |
| Colour     | Autumn                                                                                                                                                                                                                               |
| Client     | Taylor Brammer Landscape Architects                                                                                                                                                                                                  |
| Details    | This private home is a heritage listed<br>property in northern Sydney.<br>When renovations were planned, all works<br>were required to meet the codes of North<br>Sydney Council and the stringent heritage<br>listing requirements. |